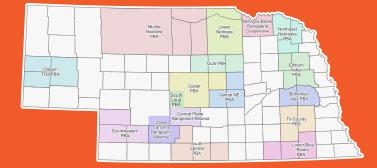

### JOIN A PRESCRIBED BURN ASSOCIATION

Prescribed burn associations are groups of landowners, land managers, and volunteers who share their time, equipment, and expertise to support each other in implementing prescribed fires within their communities. Nebraska has many established burn associations where people can volunteer, as well as opportunities to form new associations where there is a need.

Contact Brian Teeter at 402-219-2572 or bteeter@pheasantsforever.org to find one nearest you or to start your own.